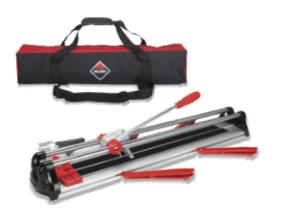

## **FAST**

Foams wider base. Chromed steel guides with anti-rust treatment. Lateral stop with 45° square. Base for correct support of the tile. Interchangeable scoring wheels from  $\emptyset 1/4"(6mm)$  to 13/32"(10mm).  $\emptyset 1/4"(6mm)$  scoring wheel included. Two-layer base with shock absorption. Direct view of the scoring and cutting line.

|                  | REF.  |     |       |          |       |        |        |   |    |
|------------------|-------|-----|-------|----------|-------|--------|--------|---|----|
| FAST-65 With Bag | 13932 | Yes | 65 cm | 45x45 cm | 12 mm | 7,0 kg | - kg   | 4 | 48 |
| FAST-85 With Bag | 13939 | Yes | 85 cm | 60x60 cm | 12 mm | 8,5 kg | - kg   | 2 | 32 |
| FAST-65          | 13940 | -   | 65 cm | 45x45 cm | 12 mm | 6,3 kg | 7,0 kg | 4 | 48 |
| FAST-85          | 13941 | -   | 85 cm | 60x60 cm | 12 mm | 7,5 kg | 8,5 kg | 2 | 32 |