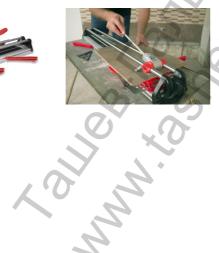

## **FAST**

Foams wider base. Chromed steel guides with anti-rust treatment. Lateral stop with 45° square. Base for correct support of the tile. Interchangeable scoring wheels from  $\emptyset 1/4"(6mm)$  to 13/32"(10mm).  $\emptyset 1/4"(6mm)$  scoring wheel included. Two-layer base with shock absorption. Direct view of the scoring and cutting line.