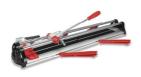

## **FAST**

Foams wider base. Chromed steel guides with anti-rust treatment. Lateral stop with 45° square. Base for correct support of the tile. Interchangeable scoring wheels from  $\emptyset 1/4"(6mm)$  to 13/32"(10mm).  $\emptyset 1/4"(6mm)$  scoring wheel included. Two-layer base with shock absorption. Direct view of the scoring and cutting line.

|                  | REF.  |     |       |          |       |        |        |   |    |
|------------------|-------|-----|-------|----------|-------|--------|--------|---|----|
| FAST-65 With Bag | 13932 | Yes | 65 cm | 45x45 cm | 12 mm | 7,0 kg | - kg   | 4 | 48 |
| FAST-85 With Bag | 13939 | Yes | 85 cm | 60x60 cm | 12 mm | 8,5 kg | - kg   | 2 | 32 |
| FAST-65          | 13940 | -   | 65 cm | 45x45 cm | 12 mm | 6,3 kg | 7,0 kg | 4 | 48 |
| FAST-85          | 13941 | -   | 85 cm | 60x60 cm | 12 mm | 7,5 kg | 8,5 kg | 2 | 32 |